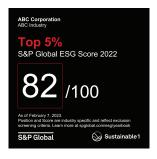

### Top 5% S&P Global ESG Score

Companies achieving an S&P Global ESG Score within a range of 1% to 5% of the top-performing company's score in their industry, and a minimum score of 57, are awarded a Top 5% S&P Global ESG Score distinction.

#### Top 5% S&P Global ESG Score

Within each industry, companies with a S&P Global ESG Score of at least 57 whose score is within a range of 1% to 5% of the industry's top-performing company.