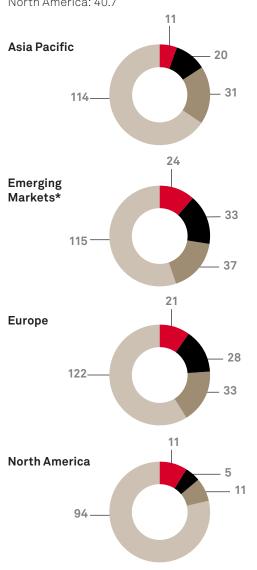

### 7822

Companies were assessed in the 2022 CSA as of December 16, 2022

710 companies from

45 locations qualified for the Sustainability Yearbook 2023

Top 1 % S&P Global ESG Score

Top 5 % S&P Global ESG Score

#### Market capitalization of assessed companies in USD trillion as of January 21, 2022:

Asia Pacific: 9.4

Emerging Markets: 16.8

Europe: 14.2

North America: 40.7

<sup>\*</sup>Argentina, Brazil, Chile, China, Colombia, Greece, India, Indonesia, Israel, Malaysia, Mexico, Peru, Philippines, South Africa, Taiwan, Thailand and Turkey.