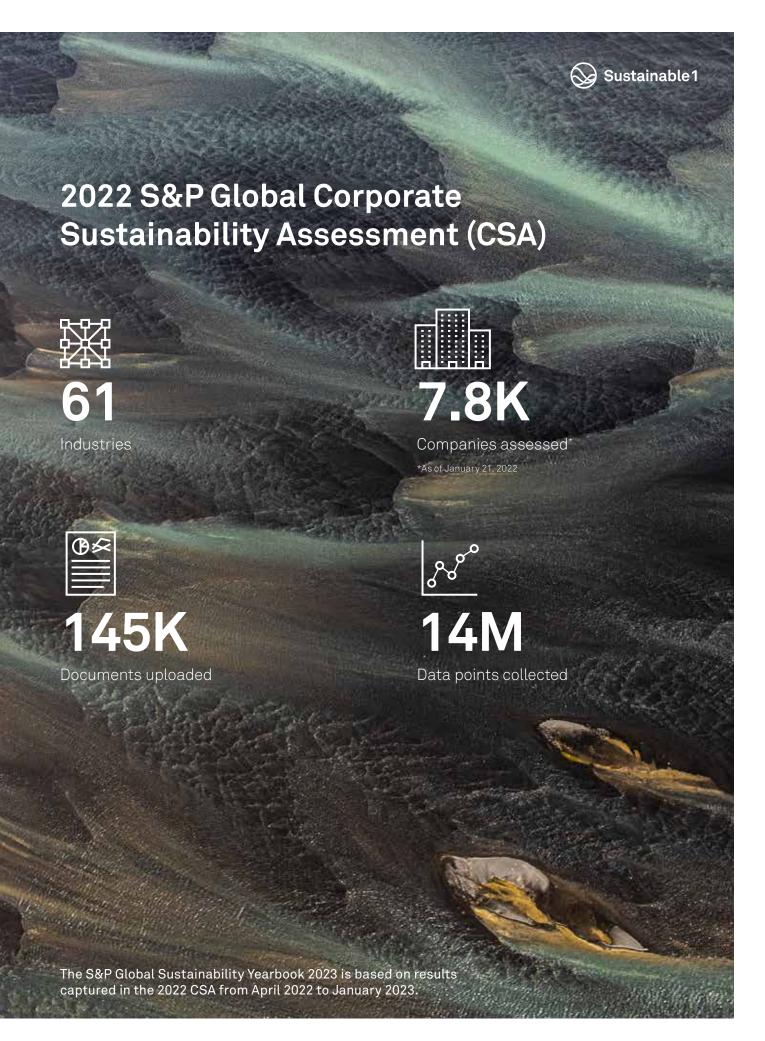

## 7822

companies assessed in the 2022 Corporate Sustainability Assessment (CSA) were considered for The Sustainability Yearbook

Only

710

companies with top scores made it into the Yearbook

with

313

Yearbook distinctions:

**67** 

Top 1% S&P Global ESG Score

86

Top 5% S&P Global ESG Score

112

Top 10% S&P Global ESG Score

48

Industry Mover

As of December 16, 2022, over 7,800 companies assessed for the 2022 Corporate Sustainability Assessment (CSA) were also considered for inclusion in The Sustainability Yearbook 2023.

Distinctions were calculated against the top performing company in each Industry, and exclusions applied thereafter. This year, only 705 top performing companies made it into the Yearbook.