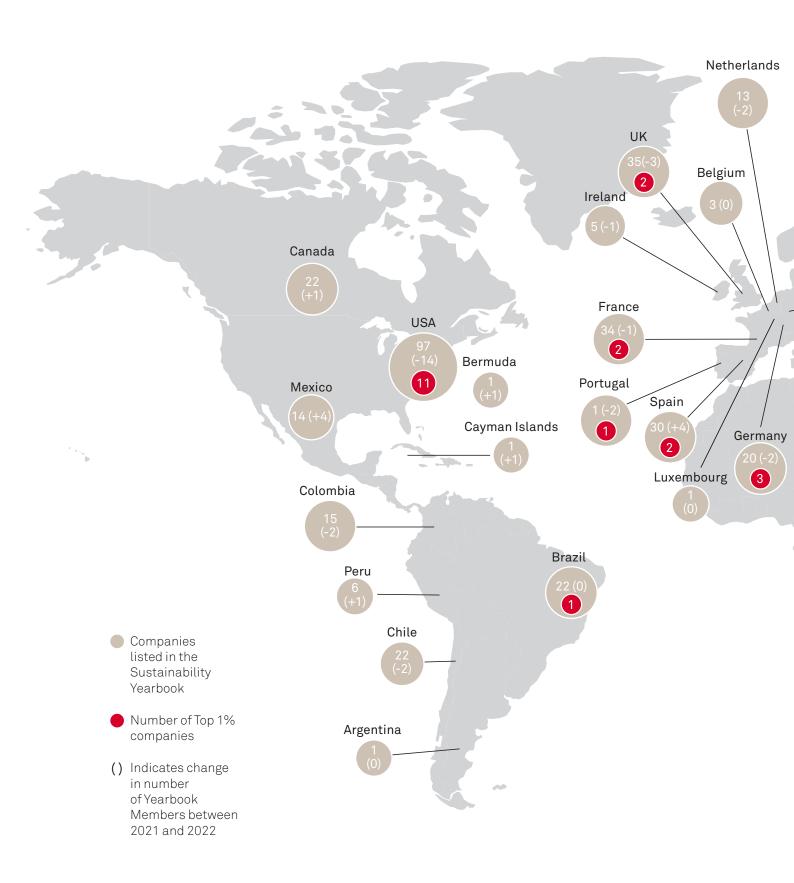

### 7822

Companies were assessed in the 2022 CSA as of December 16, 2022

710 companies from

45 locations qualified for the Sustainability Yearbook 2023

Top 1 % S&P Global ESG Score

Top 5 % S&P Global ESG Score