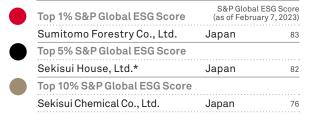

**67** 

Top 1% S&P Global ESG Score

86

Top 5% S&P Global ESG Score

112

Top 10% S&P Global ESG Score

48

Industry Mover

### Top 1% S&P Global ESG Score

Companies achieving an S&P Global ESG Score within 1% of the industry's top-performing company's score, and a minimum score of 60, are awarded a Top 1% S&P Global ESG Score distinction.

### Top 5% S&P Global ESG Score

Companies achieving an S&P Global ESG Score within a range of 1% to 5% of the top-performing company's score in their industry, and a minimum score of 57, are awarded a Top 5% S&P Global ESG Score distinction.

## Top 10% S&P Global ESG Score

Companies achieving an S&P Global ESG Score within a range of 5% to 10% of the top-performing company's score in their industry, and a minimum score of 54, are awarded a Top 10% S&P Global ESG Score distinction.