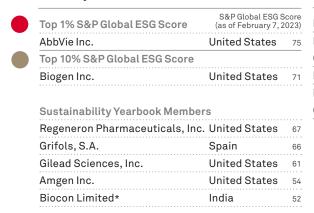

## **Biotechnology**

#### **Driving forces**

Biotechnology companies demonstrated during the COVID 19 pandemic the value of their products for the society however the industry keeps facing scrutiny related to pricing and reimbursement of their products and access of medicines in underserved and lowincome countries as well as new challenges related to supply chain risks, The industry relies heavily on human capital for innovation and the continuous development of novel medicines. The industry is characterized by extensive research and development with a high risk of failure in product development, which makes attracting and retaining the most talented researchers and scientists essential. This also means that intellectual property management is critical. Finally, business ethics, competitive practices and product quality and safety remain important. Violations have the potential to cause significant reputational and financial damage, the impact of which has grown due to the fast flow of information resulting from social media and tighter regulatory oversight.

# Highlighted criteria & dimension weights

Environmental Dimension..... 11%

- Operational Eco-Efficiency

Social Dimension ......45%

- Talent Attraction & Retention
- Access to Healthcare
- Health Outcome Contribution
- Human Capital Development
- Marketing Practices

Governance & Economic

Dimension ......44%

- Innovation Management
- Business Ethics
- Product Quality & Recall Management

#### **Industry Distinctions 2023**

<sup>\*</sup> S&P Global Industry Mover

| Number of companies assessed                 | 206     |
|----------------------------------------------|---------|
| Market capitalization of assessed companion  | es      |
| (in USD billion)                             | 1,489.5 |
| Number of companies in Yearbook              | 7       |
| Market capitalization of companies in Yearbo | ook     |
| (in USD billion)                             | 661.2   |