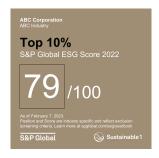

## Top 10% S&P Global ESG Score

Companies achieving an S&P Global ESG Score within a range of 5% to 10% of the top-performing company's score in their industry, and a minimum score of 54, are awarded a Top 10% S&P Global ESG Score distinction.

#### Top 10% S&P Global ESG Score

Within each industry, companies whose S&P Global ESG Score is at least 54 and is within a range of 5% to 10% of the industry's top-performing company.