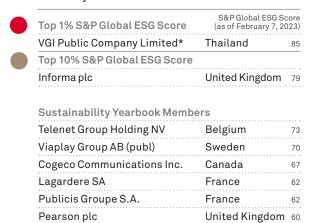

### Top 1% S&P Global ESG Score

Companies achieving an S&P Global ESG Score within 1% of the industry's top-performing company's score, and a minimum score of 60, are awarded a Top 1% S&P Global ESG Score distinction.

## Top 10% S&P Global ESG Score

Companies achieving an S&P Global ESG Score within a range of 5% to 10% of the top-performing company's score in their industry, and a minimum score of 54, are awarded a Top 10% S&P Global ESG Score distinction.

### Sustainability Yearbook Member

Companies within the top 15% of their industry and an S&P Global ESG score within 30% of their industry's top performing company are awarded as Yearbook Member.

#### Top 1% S&P Global ESG Score

Within each industry, companies with a minimum S&P Global ESG Score of 60 whose score is within 1% of the industry's top-performing company.

#### Top 10% S&P Global ESG Score

Within each industry, companies whose S&P Global ESG Score is at least 54 and is within a range of 5% to 10% of the industry's top-performing company.

#### **Sustainability Yearbook Member**

Within each industry, companies within the top 15% of their industry by number that achieved a minimum score fell within 30% of their industry's top performing company.