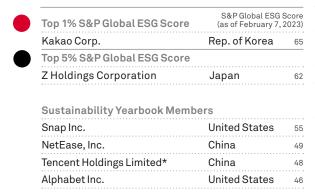

#### **Driving forces**

The COVID-19 crisis has had a significant effect on airlines, with countries across the globe closing borders and limiting travel. As COVID-19 restrictions are lifted, airline companies have struggled with a rapid rise in travel demand, resulting in flight cancellations and disruption. While overall air travel volume is on the upswing, demand for business travel remains low. In addition to the usual customer expectations linked to reliability, affordability, safety and comfort, customers are increasingly gravitating toward eco-friendly transport modes — a potential issue for airlines given the high greenhouse gas emissions associated with air travel. Enhancing operational eco-efficiency, therefore, remains a priority, as it also helps drive resource efficiency and reduces the risk of being impacted by future environmental regulations. Alternative fuels, as a mechanism to lower emission will also gain importance. On the social side, passenger safety will remain a critical issue to prevent reputational risks. The importance of labor practices will also persist given the highly unionized workforce and the risk of strikes, which can result in operational disruptions and lower customer satisfaction while impacting revenue generation.

# Highlighted criteria & dimension weights

Environmental Dimension.....30%

- Operational Eco-Efficiency
- Climate Strategy
- Fleet Management

Social Dimension ......40%

- Passenger Safety
- Labor Practice Indicators
- Talent Attraction & Retention
- Customer Relationship Management

| Governance & Economic |   |
|-----------------------|---|
| Dimension309          | % |

- Risk & Crisis Management
- Efficiency & Reliability

#### **Industry Distinctions 2023**

| Top 1% S&P Global ESG Score  | S&P Global E<br>(as of Februar |    |
|------------------------------|--------------------------------|----|
| China Airlines, Ltd.         | Taiwan                         | 83 |
| Top 5% S&P Global ESG Score  |                                |    |
| EVA Airways Corp.            | Taiwan                         | 81 |
| Top 10% S&P Global ESG Score |                                |    |
| ANA Holdings Inc.            | Japan                          | 76 |
| Japan Airlines Co., Ltd.*    | Japan                          | 76 |

<sup>\*</sup> S&P Global Industry Mover

| Number of companies assessed                  | 39    |
|-----------------------------------------------|-------|
| Market capitalization of assessed companies   | 3     |
| (in USD billion)                              | 290.1 |
| Number of companies in Yearbook               | 5     |
| Market capitalization of companies in Yearboo | ok    |
| (in USD billion)                              | 31.5  |