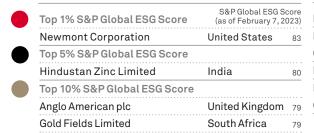

#### Top 1% S&P Global ESG Score

Within each industry, companies with a minimum S&P Global ESG Score of 60 whose score is within 1% of the industry's top-performing company.

#### Top 5% S&P Global ESG Score

Within each industry, companies with a S&P Global ESG Score of at least 57 whose score is within a range of 1% to 5% of the industry's top-performing company.

#### Top 10% S&P Global ESG Score

Within each industry, companies whose S&P Global ESG Score is at least 54 and is within a range of 5% to 10% of the industry's top-performing company.