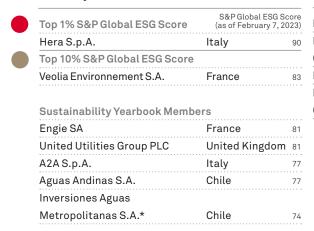

#### Top 1% S&P Global ESG Score

Within each industry, companies with a minimum S&P Global ESG Score of 60 whose score is within 1% of the industry's top-performing company.

#### Top 5% S&P Global ESG Score

Within each industry, companies with a S&P Global ESG Score of at least 57 whose score is within a range of 1% to 5% of the industry's top-performing company.

#### Top 10% S&P Global ESG Score

Within each industry, companies whose S&P Global ESG Score is at least 54 and is within a range of 5% to 10% of the industry's top-performing company.

#### **Sustainability Yearbook Member**

Within each industry, companies within the top 15% of their industry by number that achieved a minimum score fell within 30% of their industry's top performing company.