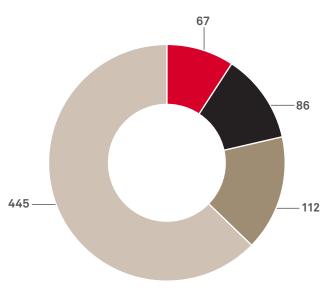

## 7822

companies assessed in the 2022 Corporate Sustainability Assessment (CSA) were considered for The Sustainability Yearbook

Only

710

companies with top scores made it into the Yearbook

with

313

Yearbook distinctions:

**67** 

Top 1% S&P Global ESG Score

86

Top 5% S&P Global ESG Score

112

Top 10% S&P Global ESG Score

48

Industry Mover