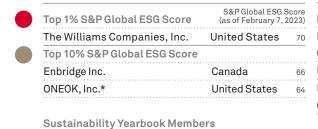

### Top 1% S&P Global ESG Score

Companies achieving an S&P Global ESG Score within 1% of the industry's top-performing company's score, and a minimum score of 60, are awarded a Top 1% S&P Global ESG Score distinction.

## Top 10% S&P Global ESG Score

Companies achieving an S&P Global ESG Score within a range of 5% to 10% of the top-performing company's score in their industry, and a minimum score of 54, are awarded a Top 10% S&P Global ESG Score distinction.

### Sustainability Yearbook Member

Companies within the top 15% of their industry and an S&P Global ESG score within 30% of their industry's top performing company are awarded as Yearbook Member.