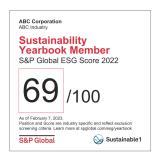

### Sustainability Yearbook Member

Companies within the top 15% of their industry and an S&P Global ESG score within 30% of their industry's top performing company are awarded as Yearbook Member.

#### **Sustainability Yearbook Member**

Within each industry, companies within the top 15% of their industry by number that achieved a minimum score fell within 30% of their industry's top performing company.