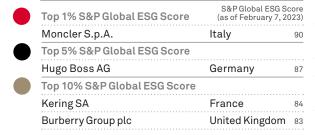

### Top 1% S&P Global ESG Score

Companies achieving an S&P Global ESG Score within 1% of the industry's top-performing company's score, and a minimum score of 60, are awarded a Top 1% S&P Global ESG Score distinction.

### Top 5% S&P Global ESG Score

Companies achieving an S&P Global ESG Score within a range of 1% to 5% of the top-performing company's score in their industry, and a minimum score of 57, are awarded a Top 5% S&P Global ESG Score distinction.

## Top 10% S&P Global ESG Score

Companies achieving an S&P Global ESG Score within a range of 5% to 10% of the top-performing company's score in their industry, and a minimum score of 54, are awarded a Top 10% S&P Global ESG Score distinction.