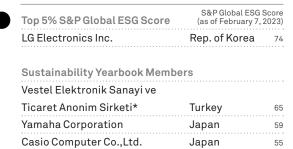

### Top 5% S&P Global ESG Score

Companies achieving an S&P Global ESG Score within a range of 1% to 5% of the top-performing company's score in their industry, and a minimum score of 57, are awarded a Top 5% S&P Global ESG Score distinction.

### Sustainability Yearbook Member

Companies within the top 15% of their industry and an S&P Global ESG score within 30% of their industry's top performing company are awarded as Yearbook Member.

#### Top 5% S&P Global ESG Score

Within each industry, companies with a S&P Global ESG Score of at least 57 whose score is within a range of 1% to 5% of the industry's top-performing company.

#### **Sustainability Yearbook Member**

Within each industry, companies within the top 15% of their industry by number that achieved a minimum score fell within 30% of their industry's top performing company.