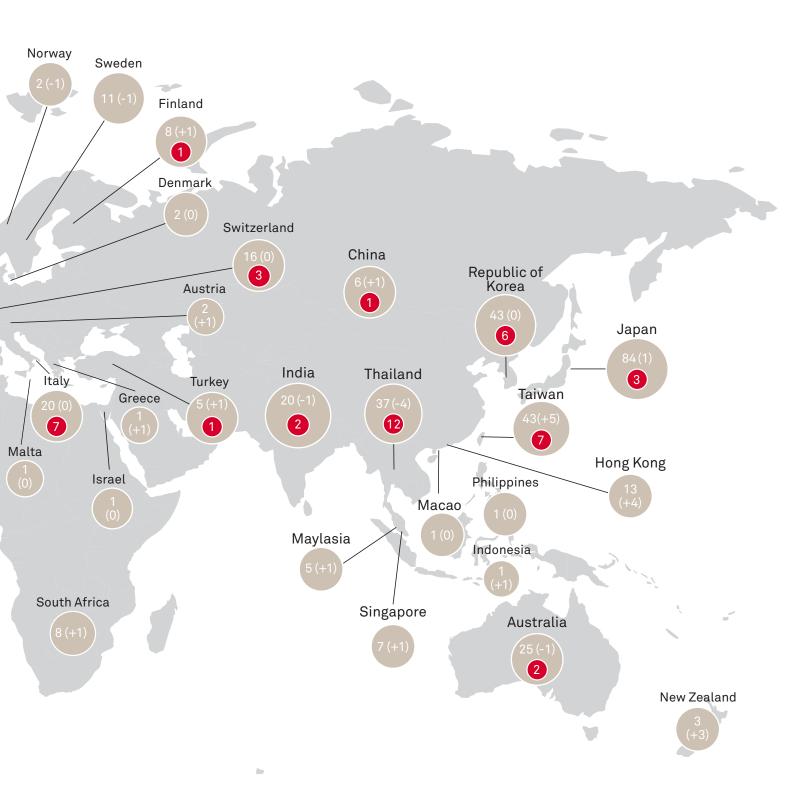

### Where are the Yearbook members located?

### 7822

Companies were assessed in the 2022 CSA as of December 16, 2022

710 companies from

45 locations qualified for the Sustainability Yearbook 2023

Top 1 % S&P Global ESG Score

Top 5 % S&P Global ESG Score

Top 10 % S&P Global ESG Score

Sustainability Yearbook Member

#### Market capitalization of assessed companies in USD trillion as of January 21, 2022:

Asia Pacific: 9.4

Emerging Markets: 16.8

Europe: 14.2

North America: 40.7

<sup>\*</sup>Argentina, Brazil, Chile, China, Colombia, Greece, India, Indonesia, Israel, Malaysia, Mexico, Peru, Philippines, South Africa, Taiwan, Thailand and Turkey.

## Geographic Breakdown